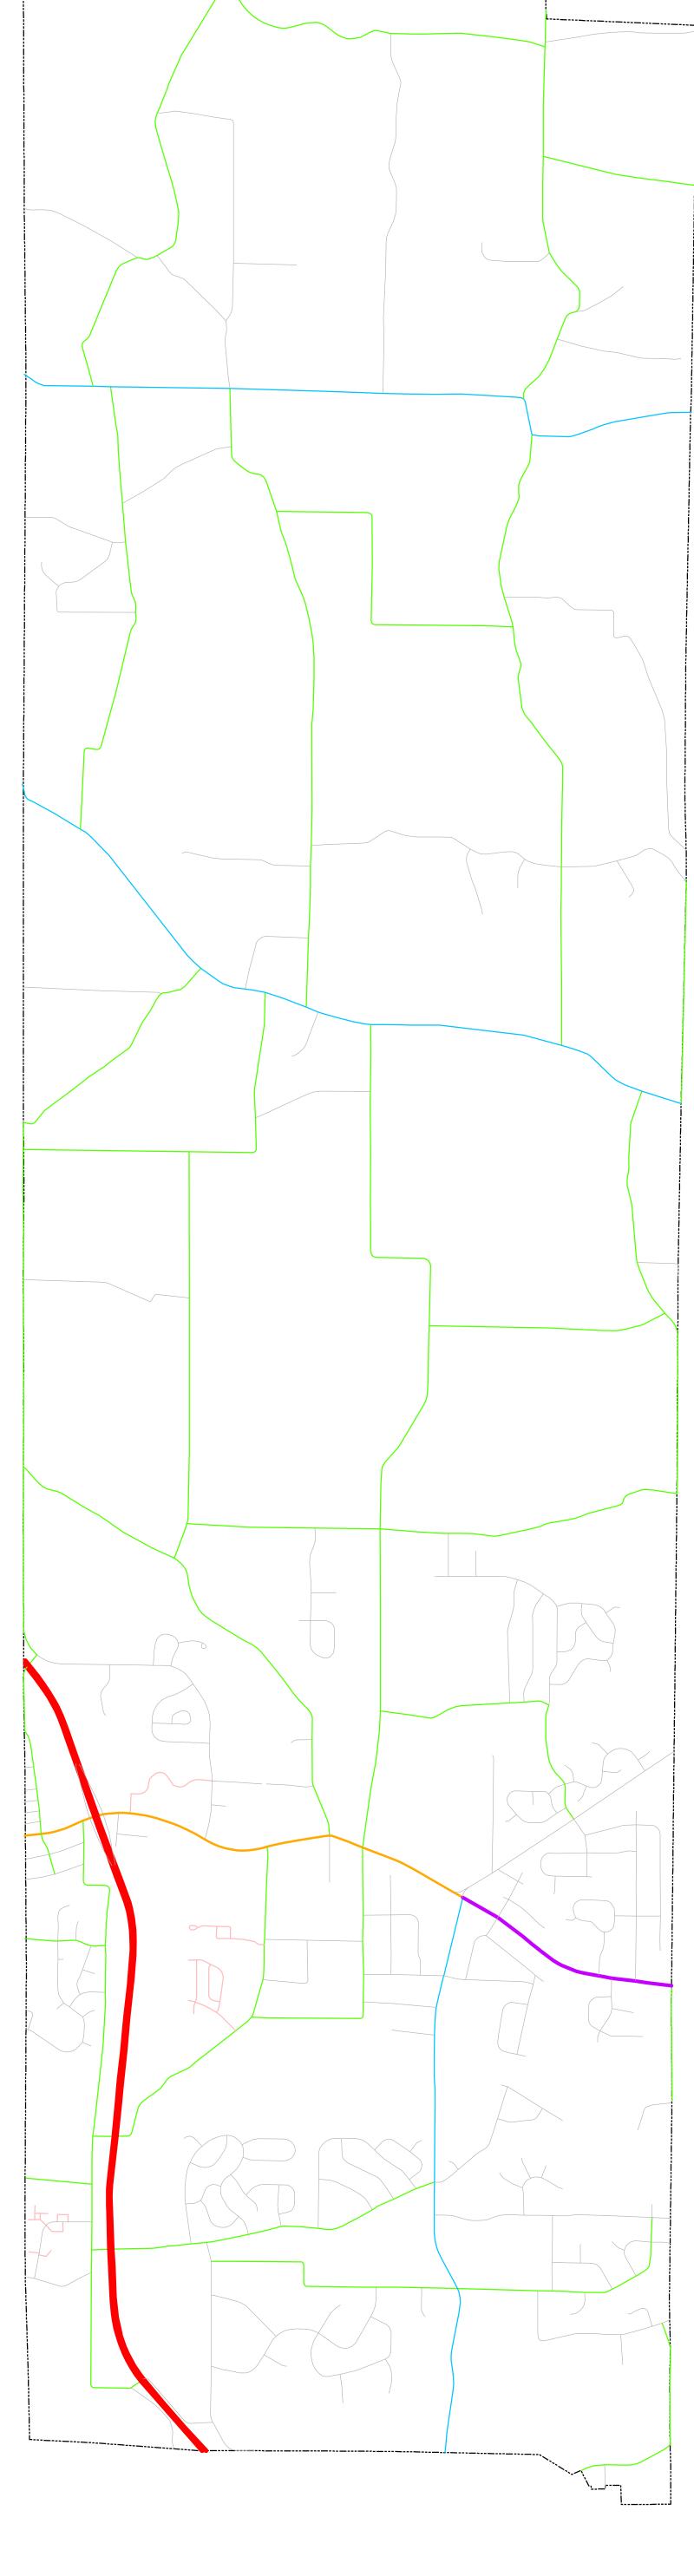

## Road Classification and Ultimate Rights-of-Way

1.3

0.65

1.95

Private

50 Foot Residential

Montgomery
County
Planning
Commission

Map created July, 2022