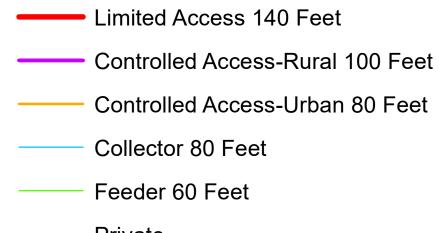

## Road Classification and Ultimate Rights-of-Way

1.3

0.65

1.95

Private

50 Foot Residential

Montgomery
County
Planning
Commission

Map created July, 2022