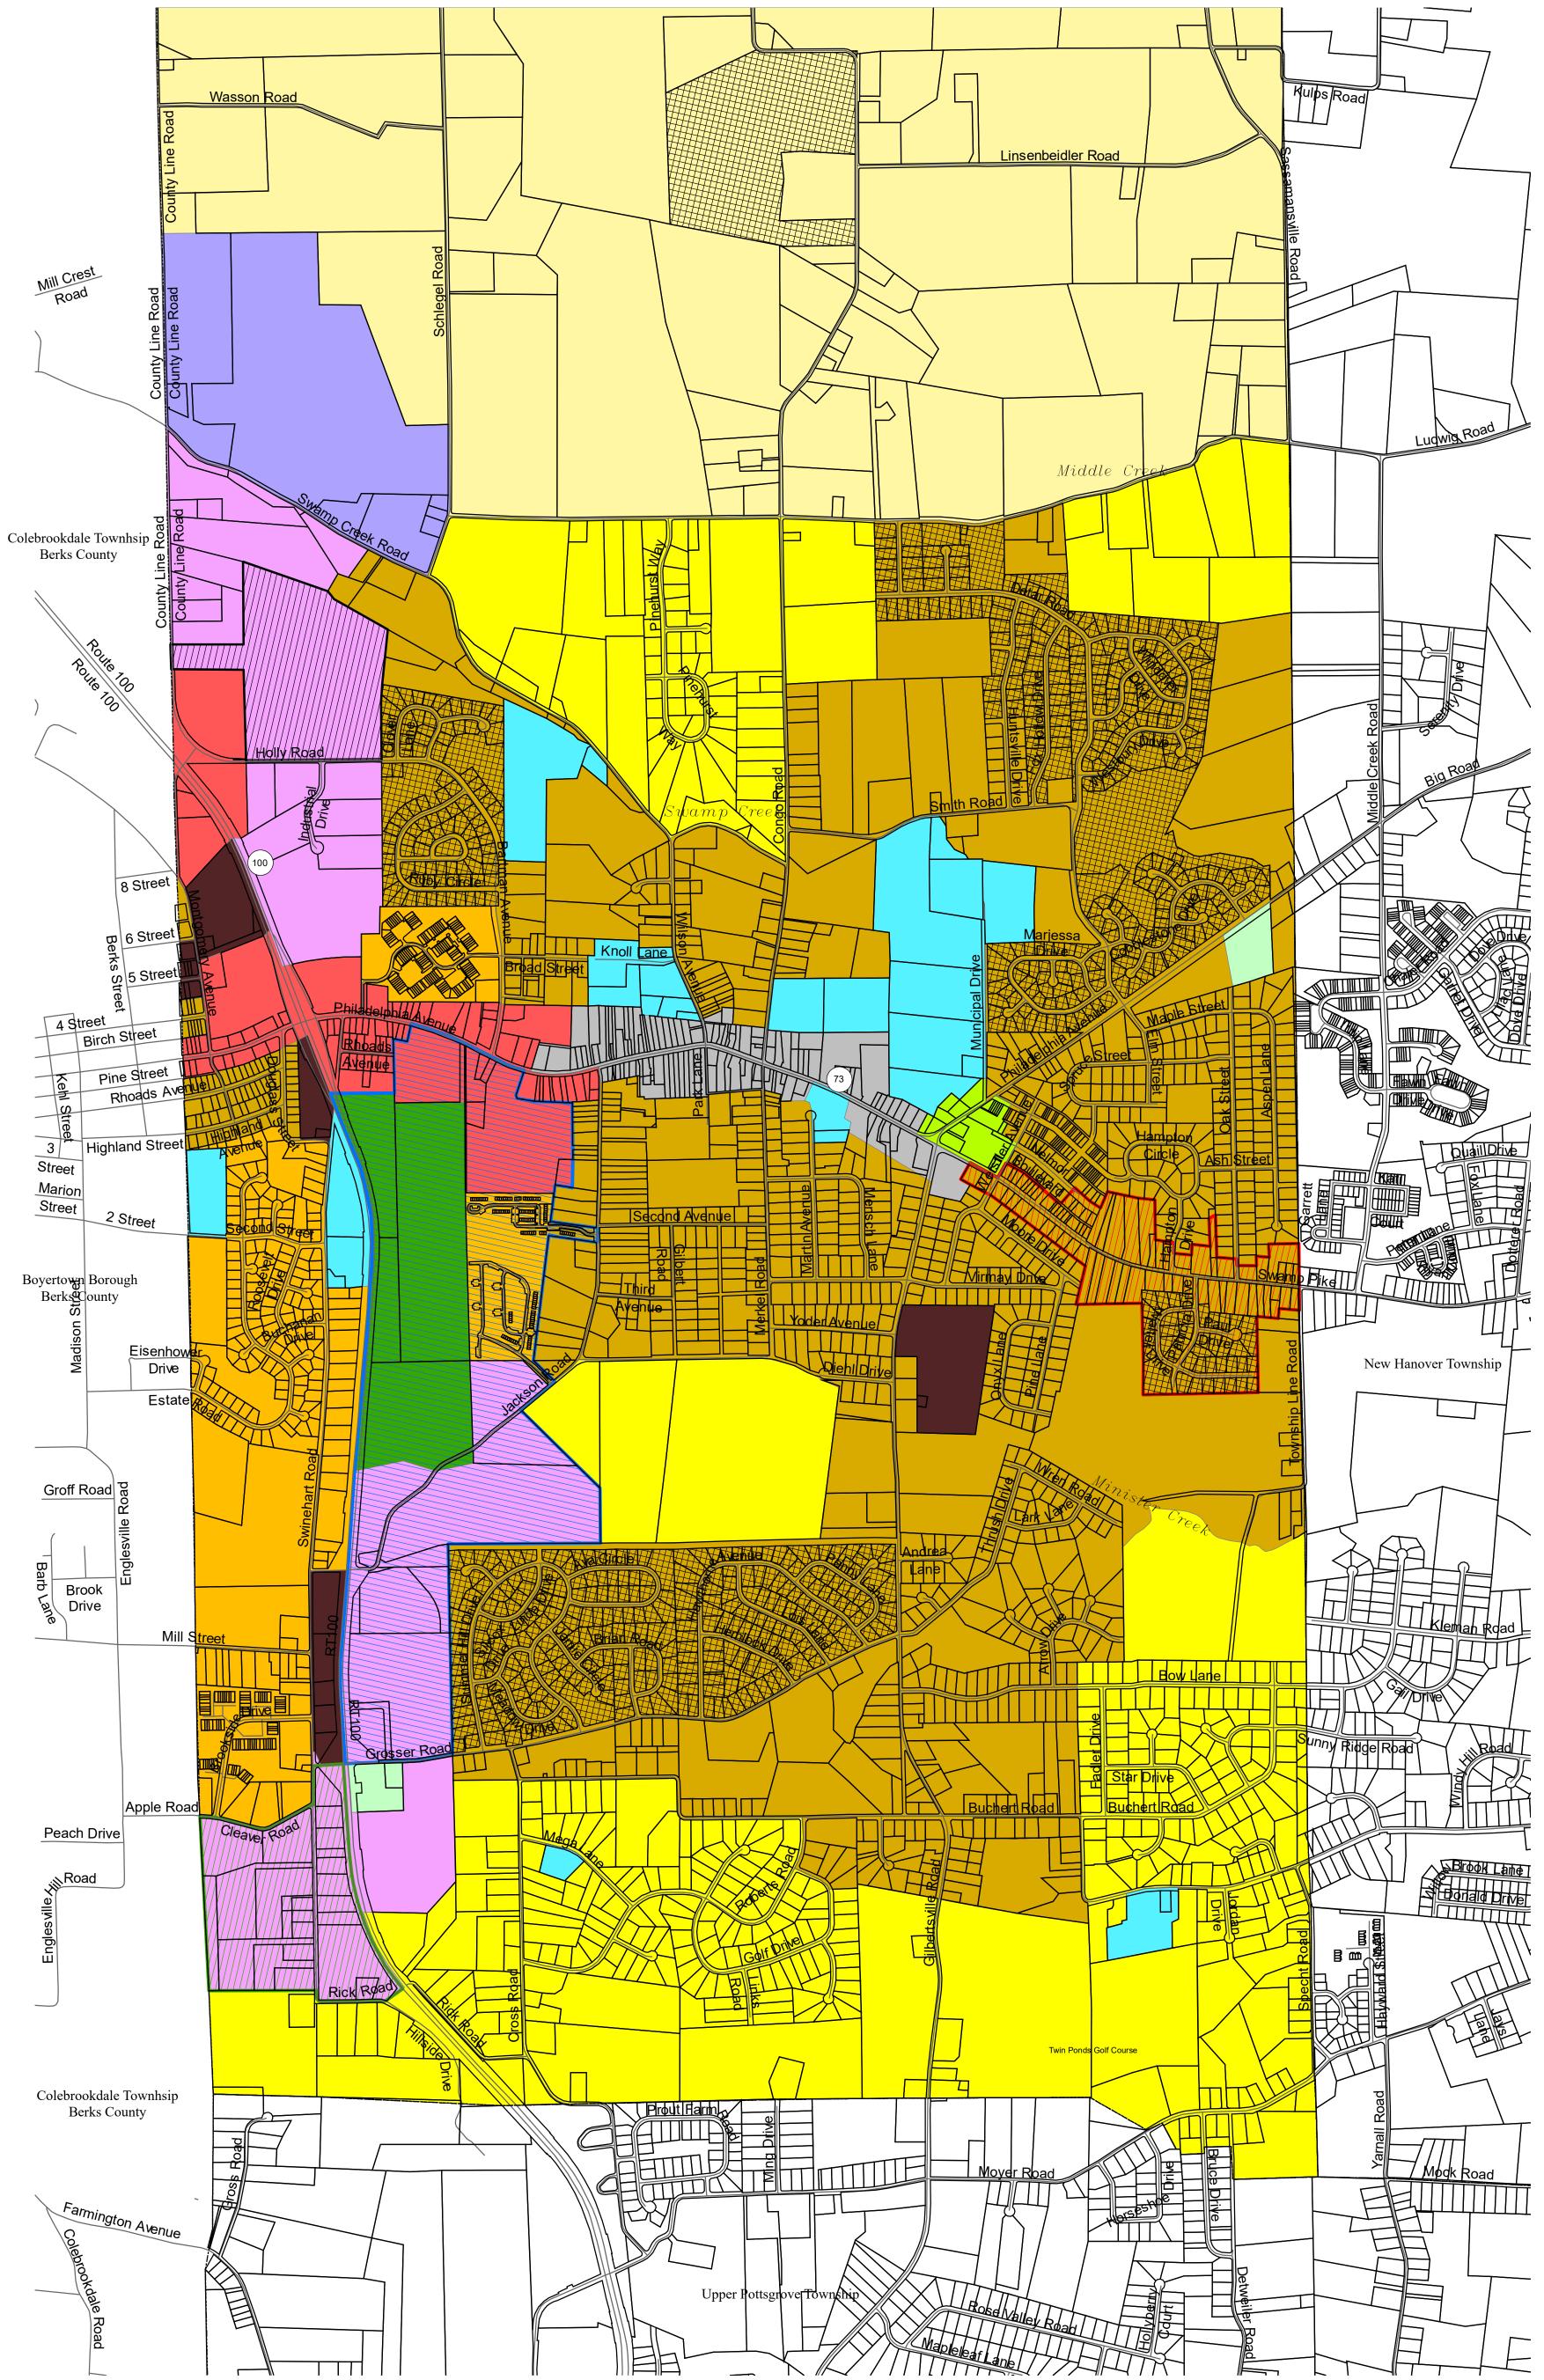

## Douglass Township Southern Section

## Zoning

Montgomery County Parcels GC General Commercial R-1 Agriculture-Residential M-1 Office and Light Industrial **R-1A** Residential M-2 Manufacturing Industrial **R-2** Residential MU Mixed Use **R-3** Residential VCC Village Center Commercial R-4 Residential AAC Active Adult Community LOR Limited Office Residential **IN** Institutional LC Limited Commerical R100 Route 100 Corridor Master Plan NMU Neighborhood Mixed Use CC Convenience Commercial

## Cluster Development

## Zoning boundaries as of June 2014

The Zoning districts displayed on this map were determined by the Zoning Code of Douglass Township. The date printed on this map is the latest information received from the municipality by the Montgomery County Planning Commission. This information should not be considered the official "Adopted Zoning Map". Any question regarding the location of a district boundary should be directed to the municipality.

This map is based on aerial photography and official sources. Property lines were compiled from individual block maps from the Montgomery County Board of Assessment Appeals, with no verification from the deed. This map is not meant to be used as a legal definition of properties or for engineering purposes.